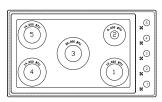

Indicating lights for burners

Die Cast Chrome knobs with comfort grips

Available in NG or LP

(not field convertible, please order according to gas type)

Burner I : 10,000 BTU
Burner 2 : 6,000 BTU
Burner 3 : 20,000 BTU
Burner 4 : 14,000 BTU

Burner 5: 14,000 BTU