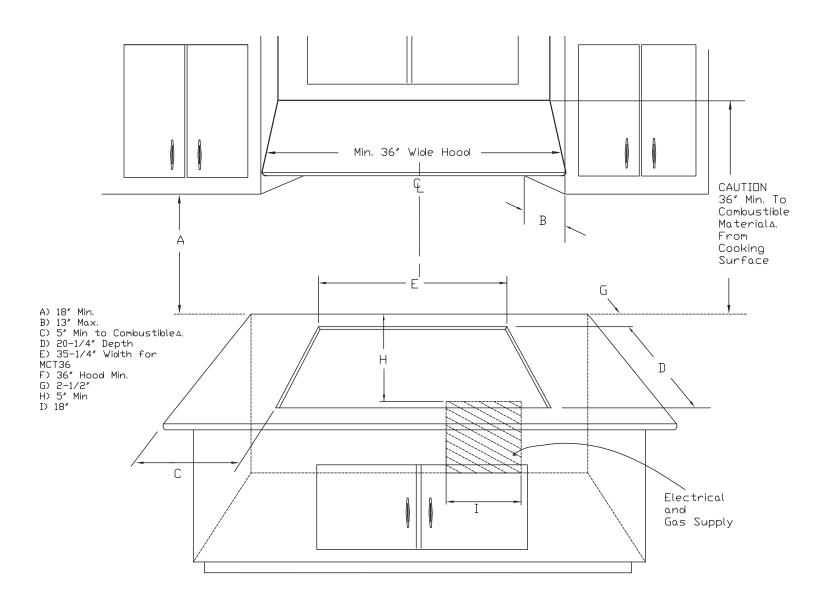

4 Stainless Steel

64,000 BTU's total (most powerful drop in cooktop available)

Power-Wok Central burner = 20,000 BTU's

Power-Flo = 2 @ 14,000 BTU's

Power-Flo = I @ 10,000 BTU's

Power-Sim burner = 6,000 BTU's

All burners feature 140 degree Simmer feature

Electronic ignition/re-ignition on all burners

Individual igniters for each burner

One piece fully sealed top

Reversible central wok grate

 $Continuous\ grate\ constructed\ of\ heavy\ duty\ cast\ iron\ with\ porcelain\ coated\ finish$ 

Indicating lights for burners

Die Cast Chrome knobs with comfort grips

Available in NG or LP

(not field convertible, please order according to gas type)





Burner I : 10,000 BTU
Burner 2 : 6,000 BTU
Burner 3 : 20,000 BTU
Burner 4 : 14,000 BTU

Burner 5: 14,000 BTU



## CABINET PREPARATION: