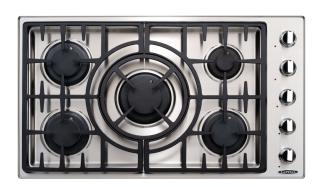

## 36" COOKTOP FEATURES:

304 Stainless Steel

64,000 BTU's total (most powerful drop in cooktop available)

Power-Wok Central burner = 20,000 BTU's

Power-Flo = 2 @ 14,000 BTU's

Power-Flo = I @ 10,000 BTU's

Power-Sim burner = 6,000 BTU's

All burners feature 140 degree Simmer feature

Electronic ignition/re-ignition on all burners

Individual igniters for each burner

One piece fully sealed top

Reversible central wok grate

 $Continuous\ grate\ constructed\ of\ heavy\ duty\ cast\ iron\ with\ porcelain\ coated\ finish$ 

Indicating lights for burners

Die Cast Chrome knobs with comfort grips

Available in NG or LP

(not field convertible, please order according to gas type)

Burner I : 10,000 BTU
Burner 2 : 6,000 BTU
Burner 3 : 20,000 BTU
Burner 4 : 14,000 BTU