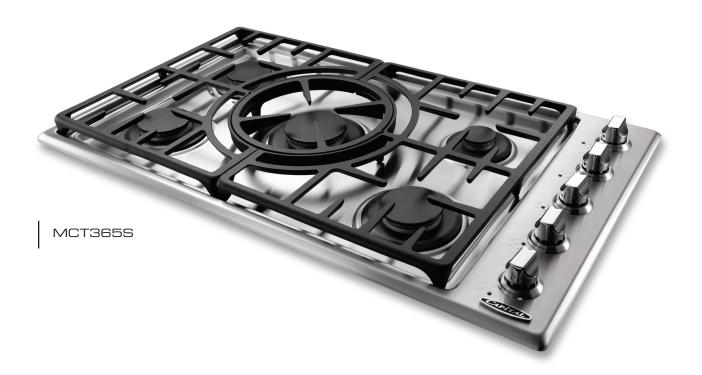

## 36 maestro series Cooktop

## 36" COOKTOP FEATURES:

304 Stainless Steel

64,000 BTU's total (most powerful drop in cooktop available)

Power-Wok Central burner = 20,000 BTU's

Power-Flo = 2 @ 14,000 BTU's

Power-Flo = I @ 10,000 BTU's

Power-Sim burner = 6,000 BTU's

All burners feature 140 degree Simmer feature

Electronic ignition/re-ignition on all burners

Individual igniters for each burner

One piece fully sealed top

Reversible central wok grate

 $Continuous\ grate\ constructed\ of\ heavy\ duty\ cast\ iron\ with\ porcelain\ coated\ finish$ 

Indicating lights for burners

Die Cast Chrome knobs with comfort grips

Available in NG or LP

(not field convertible, please order according to gas type)

Burner I : 10,000 BTU
Burner 2 : 6,000 BTU
Burner 3 : 20,000 BTU
Burner 4 : 14,000 BTU