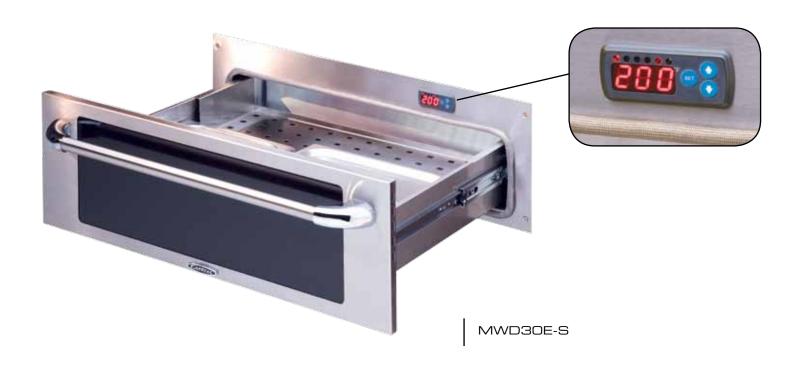

## 30" WARMING DRAWER FEATURES:

Three User Adjustable Factory Preset Temperatures (I20°; I45°; 200°). Factory Preset Temperatures can be customized to Owner's needs. OFF Timer Adjustable from 5 minutes to 4 hours. Turns Drawer OFF. Continuous ON Option allows extended safe Warming without resetting. Large Temperature and Timer display for easy viewing in light or darkness. APPROVED FOR OUTDOOR INSTALLATION.

Moisture Vent allows moisture to escape or retain. MWD30E-S model only.

500 Watt I20 Volts Heating Element.

Removable Drawer for easy cleaning.

Ball Bearing Slides allows smooth opening and closing.

Self Closing feature slides smoothly to seal the drawer.

 $\label{thm:prop:model} \mbox{Available for Wood Paneling installation. Model MWD30E-W}.$ 