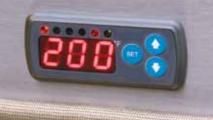

## 30" WARMING DRAWER FEATURES:

Three User Adjustable Factory Preset Temperatures (I20°; I45°; 200°). Factory Preset Temperatures can be customized to Owner's needs. OFF Timer Adjustable from 5 minutes to 4 hours. Turns Drawer OFF. Continuous ON Option allows extended safe Warming without resetting. Large Temperature and Timer display for easy viewing in light or darkness. APPROVED FOR OUTDOOR INSTALLATION.