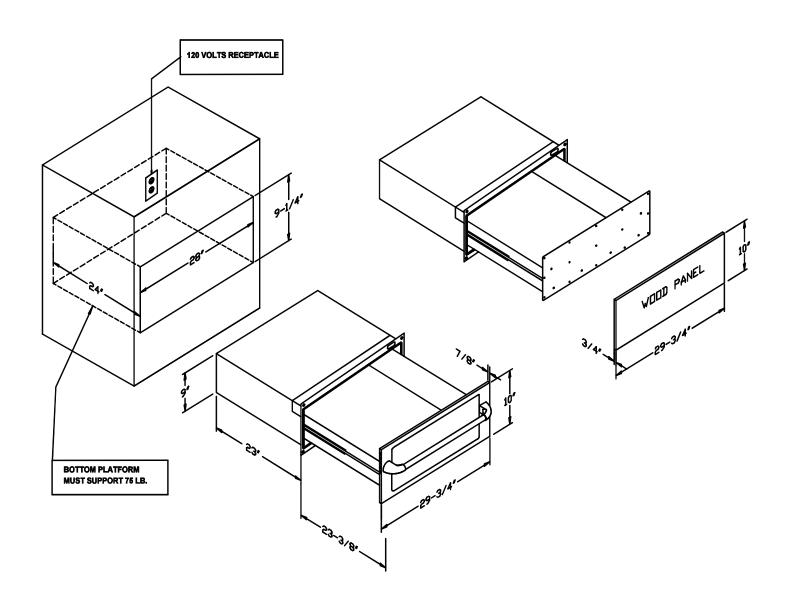

## UNIT INFORMATION AND CABINET DRAWING:

| MODEL NUMBER           | MWD30E-S            | MWD30E-W            |
|------------------------|---------------------|---------------------|
| SHIPPING WEIGHT        | 100 LBS             | 100 LBS             |
| CIRCUIT BREAKER (FUSE) | 15 AMP              | 15 AMP              |
| ELECTRICAL             | 120 Volts 60Hz      | 120 Volts 60Hz      |
| UNIT RATING            | 0.54 KW (4.37 A MP) | 0.54 KW (4.37 A MP) |